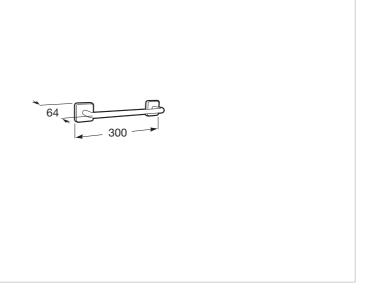

## **Dimensions**

Length: 300 mm. Width: 64 mm. Height: 50 mm.

## **Technical drawings**