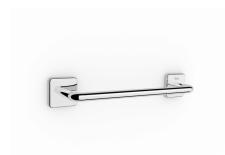

Victoria Ref. 816653001

An extensive accessories range with a functional and timeless design. Besides the installation with screws, Victoria allows an adhesive fixation system that prevents drilling and guarantees high resistance (up to 5 kg. of static load). The perfect suit for for private bathrooms, semi-public areas and public spaces, including solutions for people with reduced mobility.

## Towel rail (Can be installed with screws or adhesive)

Finish: Polished

Installation type: Wall-mounted

Material: Metal Shape: Straight Suitable for: Basin