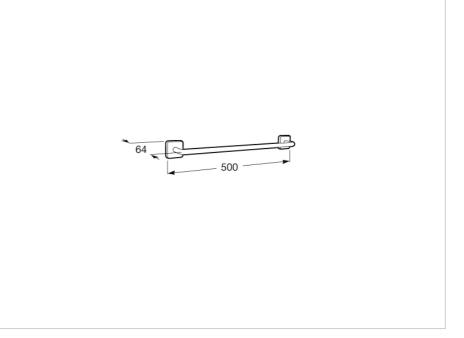

## Victoria Ref. 816655001

Towel rail (Can be installed with screws or adhesive)

## Finish: Polished

Installation type: Wall-mounted

Material: Metal Shape: Straight Suitable for: Basin

## **Dimensions**

Length: 500 mm. Width: 64 mm. Height: 50 mm.



## Technical drawings

An extensive accessories range with a functional and timeless design. Besides the installation with screws, Victoria allows an adhesive fixation system that prevents drilling and guarantees high resistance (up to 5 kg. of static load). The perfect suit for for private bathrooms, semi-public areas and public spaces, including solutions for people with reduced mobility.