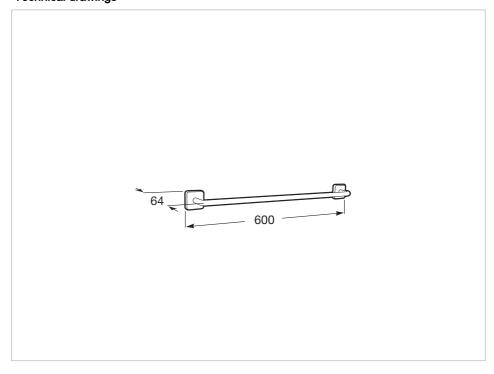

## **Dimensions**

Length: 600 mm. Width: 64 mm. Height: 50 mm.

## **Technical drawings**