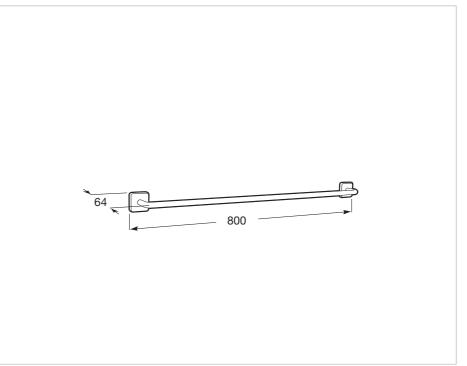

#### Dimensions

Length: 800 mm. Width: 64 mm. Height: 50 mm.

### **Technical drawings**