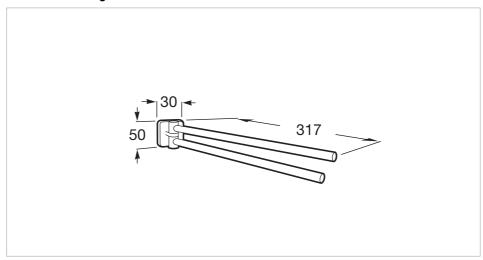

## **Dimensions**

Length: 30 mm. Width: 317 mm. Height: 50 mm.

## **Technical drawings**

An extensive accessories range with a functional and timeless design. Besides the installation with screws, Victoria allows an adhesive fixation system that prevents drilling and guarantees high resistance (up to 5 kg. of static load). The perfect suit for for private bathrooms, semi-public areas and public spaces, including solutions for people with reduced mobility.