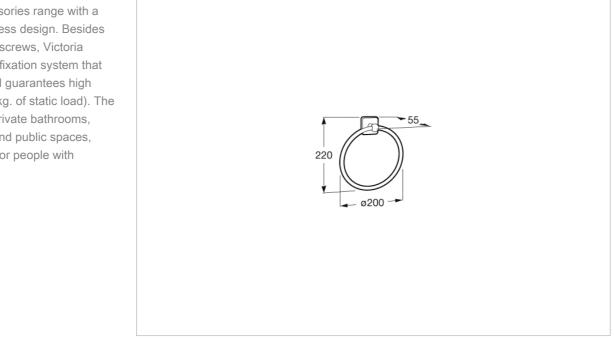

## **Dimensions**

Length: 200 mm. Width: 50 mm. Height: 220 mm.

## **Technical drawings**

Towel ring (Can be installed with screws or adhesive)

An extensive accessories range with a functional and timeless design. Besides the installation with screws, Victoria allows an adhesive fixation system that prevents drilling and guarantees high resistance (up to 5 kg. of static load). The perfect suit for for private bathrooms, semi-public areas and public spaces, including solutions for people with reduced mobility.