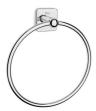

Victoria Ref. 816659001

Finish: Polished Installation type: Wall-mounted

Material: Metal Shape: Ring Suitable for: Basin

## **Dimensions**

Length: 200 mm. Width: 50 mm. Height: 220 mm.