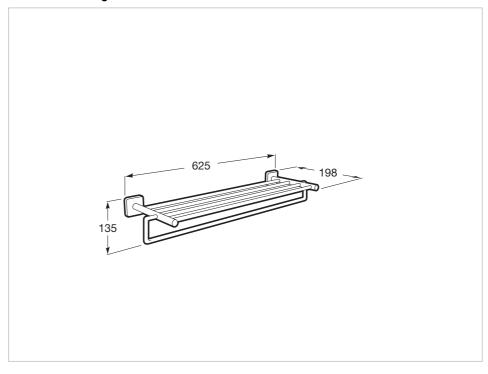

## **Dimensions**

Length: 625 mm. Width: 198 mm. Height: 135 mm.

## **Technical drawings**

An extensive accessories range with a functional and timeless design. Besides the installation with screws, Victoria allows an adhesive fixation system that prevents drilling and guarantees high resistance (up to 5 kg. of static load). The perfect suit for for private bathrooms, semi-public areas and public spaces, including solutions for people with reduced mobility.