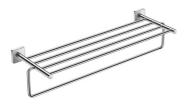

Victoria Ref. 816660001

## Towel rack with towel rail (Can be installed with screws or adhesive)

Finish: Polished

Installation type: Wall-mounted

Material: Metal Shape: Straight Suitable for: Bath