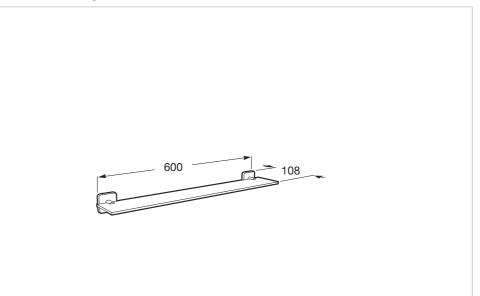

## Dimensions

Length: 600 mm. Width: 108 mm. Height: 50 mm.

## **Technical drawings**

An extensive accessories range with a functional and timeless design. Besides the installation with screws, Victoria allows an adhesive fixation system that prevents drilling and guarantees high resistance (up to 5 kg. of static load). The perfect suit for for private bathrooms, semi-public areas and public spaces, including solutions for people with reduced mobility.