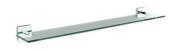

## Ref. 816661001

Shelf (Can be installed with screws or adhesive)

Finish: Polished Installation type: Wall-mounted Material: Glass, Metal

## Dimensions

Length: 600 mm. Width: 108 mm. Height: 50 mm.