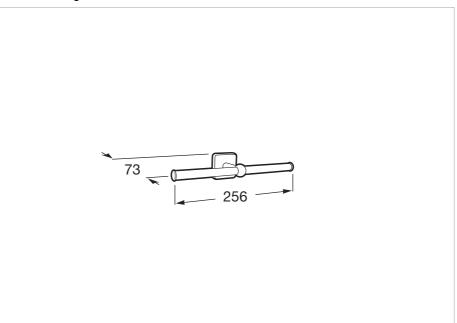

### Dimensions

Length: 256 mm. Width: 73 mm. Height: 50 mm.

#### Technical drawings