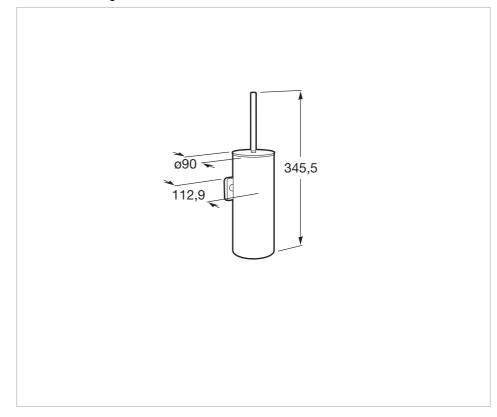

## **Dimensions**

Length: 90 mm. Width: 113 mm. Height: 346 mm.

## **Technical drawings**