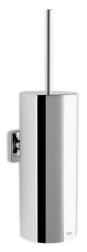

## Victoria Ref. 816666001

An extensive accessories range with a functional and timeless design. Besides the installation with screws, Victoria allows an adhesive fixation system that prevents drilling and guarantees high resistance (up to 5 kg. of static load). The perfect suit for for private bathrooms, semi-public areas and public spaces, including solutions for people with reduced mobility.

## Wall-mounted toilet brush holder (Can be installed with screws or adhesive)

Finish: Polished

Installation type: Wall-mounted

Material: Metal

## **Dimensions**

Length: 90 mm. Width: 113 mm. Height: 346 mm.