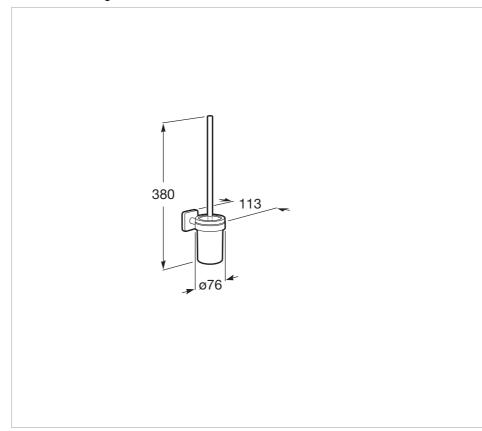

## **Dimensions**

Length: 76 mm. Width: 113 mm. Height: 380 mm.

## **Technical drawings**

An extensive accessories range with a functional and timeless design. Besides the installation with screws, Victoria allows an adhesive fixation system that prevents drilling and guarantees high resistance (up to 5 kg. of static load). The perfect suit for for private bathrooms, semi-public areas and public spaces, including solutions for people with reduced mobility.