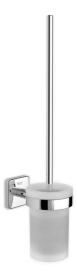

Victoria Ref. 816667001

Wall-mounted toilet brush holder (Can be installed with screws or adhesive)

Installation type: Wall-mounted

Material: Glass, Metal