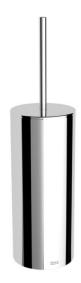

## Victoria Ref. 816668001

An extensive accessories range with a functional and timeless design. Besides the installation with screws, Victoria allows an adhesive fixation system that prevents drilling and guarantees high resistance (up to 5 kg. of static load). The perfect suit for for private bathrooms, semi-public areas and public spaces, including solutions for people with reduced mobility.

## Floorstanding toilet brush holder

Finish: Polished

Installation type: Floorstanding

Material: Metal