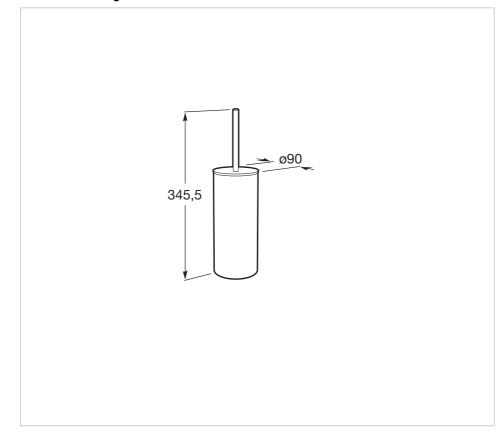

## **Dimensions**

Length: 90 mm. Width: 90 mm. Height: 346 mm.

## **Technical drawings**