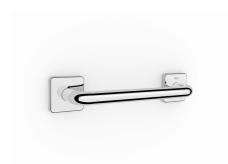

Victoria Ref. 816669001

An extensive accessories range with a functional and timeless design. Besides the installation with screws, Victoria allows an adhesive fixation system that prevents drilling and guarantees high resistance (up to 5 kg. of static load). The perfect suit for for private bathrooms, semi-public areas and public spaces, including solutions for people with reduced mobility.

## Straight grab rail

Finish: Polished

Installation type: Wall-mounted

Material: Metal

Number of fixing points: 2

Shape: Straight