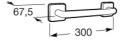

## **Dimensions**

Length: 300 mm. Width: 68 mm. Height: 60 mm.

## **Technical drawings**