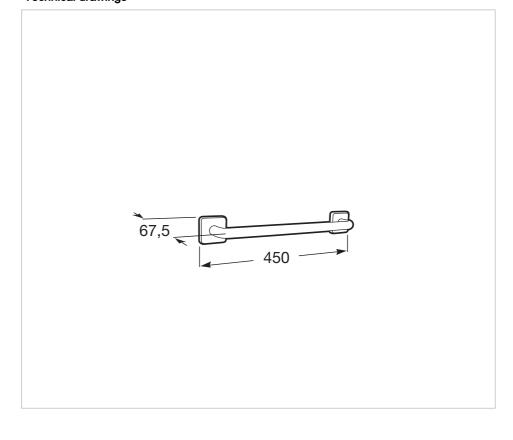

## **Dimensions**

Length: 450 mm. Width: 68 mm. Height: 60 mm.

## **Technical drawings**