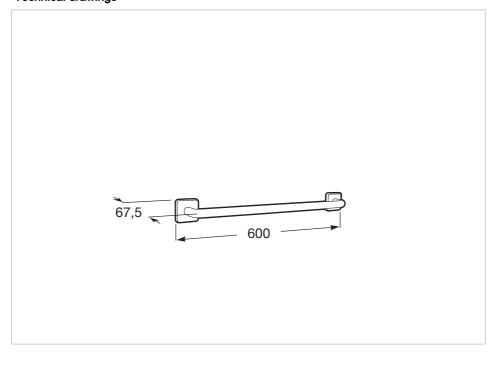

## **Dimensions**

Length: 600 mm. Width: 68 mm. Height: 60 mm.

## **Technical drawings**