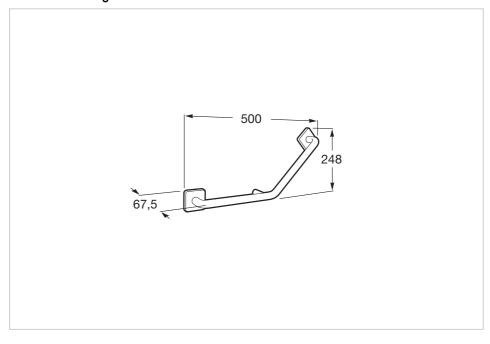

## **Dimensions**

Length: 500 mm. Width: 68 mm. Height: 248 mm.

## **Technical drawings**