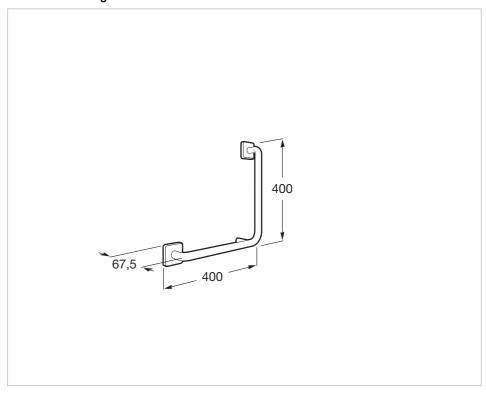

## **Dimensions**

Length: 400 mm. Width: 68 mm. Height: 400 mm.

## **Technical drawings**