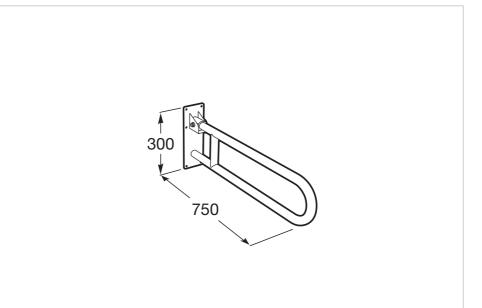

#### Dimensions

Length: 100 mm. Width: 750 mm. Height: 300 mm.

#### **Technical drawings**