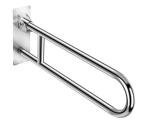

### Hinged grab rail

Finish: Polished Folding Installation type: Wall-mounted Material: Metal Shape: Straight

#### Dimensions

Length: 100 mm. Width: 750 mm. Height: 300 mm.

## Ref. 816675001