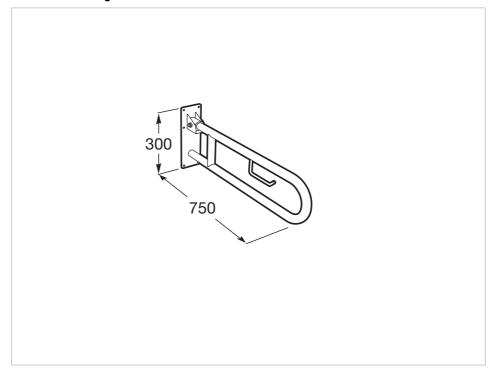

## **Dimensions**

Length: 100 mm. Width: 750 mm. Height: 300 mm.

## **Technical drawings**