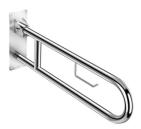

## Hinged grab rail with toilet roll holder

Finish: Polished

Folding

Installation type: Wall-mounted

Material: Metal Shape: Straight

## **Dimensions**

Length: 100 mm. Width: 750 mm. Height: 300 mm.