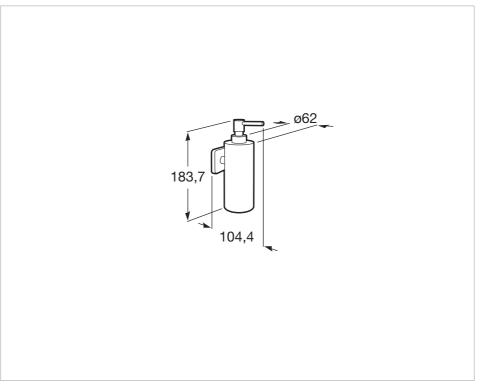

### **Technical drawings**

### Dimensions

Length: 64 mm. Width: 104 mm. Height: 184 mm.