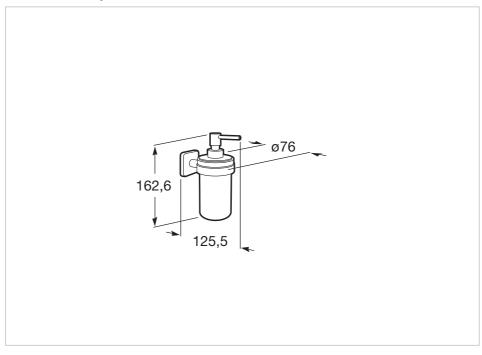

## **Dimensions**

Length: 76 mm. Width: 126 mm. Height: 163 mm.

## **Technical drawings**