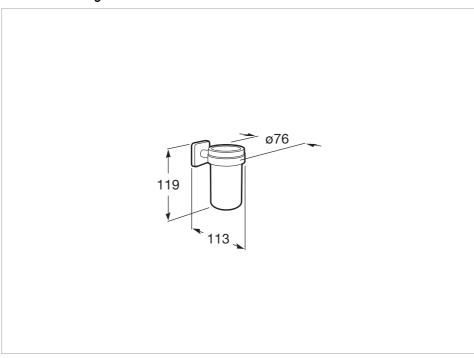

## **Dimensions**

Length: 76 mm. Width: 113 mm. Height: 119 mm.

## **Technical drawings**

An extensive accessories range with a functional and timeless design. Besides the installation with screws, Victoria allows an adhesive fixation system that prevents drilling and guarantees high resistance (up to 5 kg. of static load). The perfect suit for for private bathrooms, semi-public areas and public spaces, including solutions for people with reduced mobility.