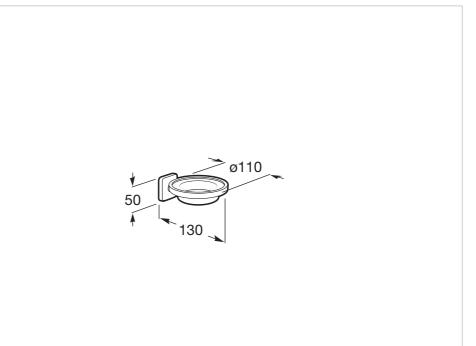

### Dimensions

Length: 110 mm. Width: 130 mm. Height: 50 mm.

#### **Technical drawings**