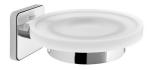

## Wall-mounted soap dish (Can be installed with screws or adhesive)

Installation type: Wall-mounted Material: Glass, Metal

### Dimensions

Length: 110 mm. Width: 130 mm. Height: 50 mm.