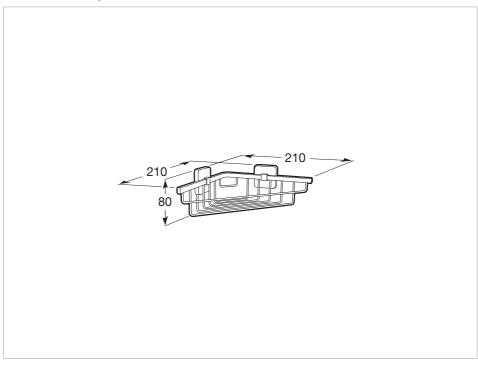

#### **Dimensions**

Length: 210 mm. Width: 210 mm. Height: 80 mm.

### **Technical drawings**

An extensive accessories range with a functional and timeless design. Besides the installation with screws, Victoria allows an adhesive fixation system that prevents drilling and guarantees high resistance (up to 5 kg. of static load). The perfect suit for for private bathrooms, semi-public areas and public spaces, including solutions for people with reduced mobility.