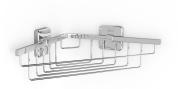

# Victoria Ref. 816685001

## Grilled corner container (Can be installed with screws or adhesive)

#### Corner installation

Finish: Polished

Installation type: Wall-mounted

Material: Metal

#### **Dimensions**

Length: 210 mm. Width: 210 mm. Height: 80 mm.