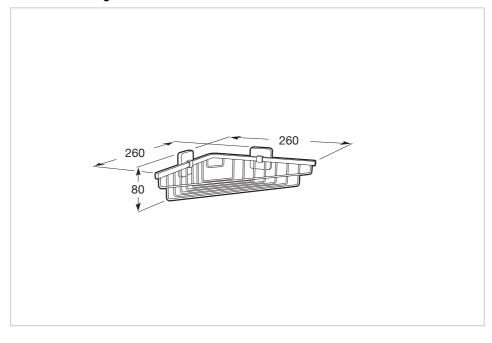

#### **Dimensions**

Length: 260 mm. Width: 260 mm. Height: 80 mm.

#### **Technical drawings**

An extensive accessories range with a functional and timeless design. Besides the installation with screws, Victoria allows an adhesive fixation system that prevents drilling and guarantees high resistance (up to 5 kg. of static load). The perfect suit for for private bathrooms, semi-public areas and public spaces, including solutions for people with reduced mobility.