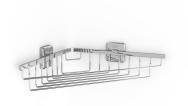

## Victoria Ref. 816686001

# Grilled corner container (Can be installed with screws or adhesive)

### Corner installation

Finish: Polished

Installation type: Wall-mounted

Material: Metal

#### **Dimensions**

Length: 260 mm. Width: 260 mm. Height: 80 mm.