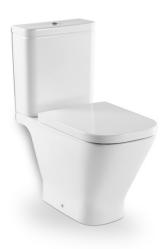

## Ref. 342477..0

Designed by Antonio Bullo, this collection delivers both a compact and functional style. Its wide range enables one to optimise any bathroom space. Its modern and stylish lines make of it an intelligent choice.

### Vitreous china close-coupled WC with horizontal outlet

Flushing system: Washdown Installation type: Floorstanding Outlet type: Horizontal Shape: Square