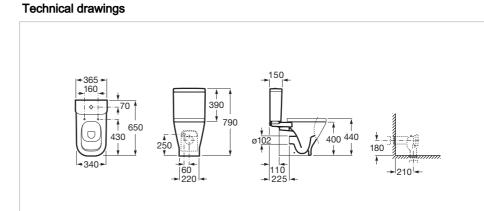

International Ceramic Competition and two Design Plus awards at ISH Frankfurt. For Bullo, the product must be an extension of the company's soul and consistent with the markets in which it is competing.

### Vitreous china close-coupled WC with horizontal outlet

Flushing system: Washdown Installation type: Floorstanding Outlet type: Horizontal Shape: Square

#### Colours and finishes

How to obtain the reference number

Replace the ".." with the desired finish code from the list below





## 17 Pergamon

#### Dimensions

Length: 365 mm. Width: 650 mm. Height: 790 mm.

#### Compatible with

341470..0 Dual flush 4,5/3L WC cistern with bottom inlet

801470..4 Seat and cover for toilet

341471..0 Dual flush 4,5/3L WC cistern with side inlet

801472..4 Soft-closing seat and cover for toilet