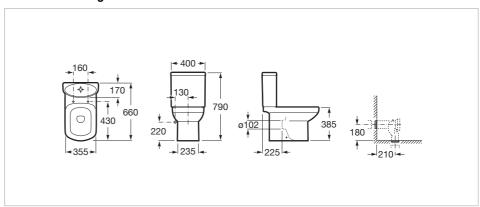

#### **Technical drawings**

#### **Dimensions**

Length: 405 mm. Width: 600 mm. Height: 760 mm.