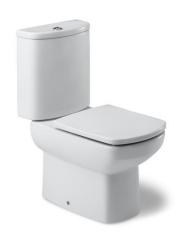

### Dama Senso Ref. 342517..0

#### Vitreous china close-coupled WC with dual outlet

Fixing kit: Included Flushing system: Washdown Installation type: Floorstanding Outlet type: Dual (vario)

Shape: Square

#### **Dimensions**

Length: 405 mm. Width: 600 mm. Height: 760 mm.