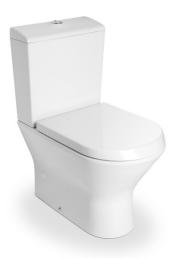

# Nexo

### Compact back to wall vitreous china WC with dual outlet (NF)

Back to wall Compact toilet Fixing kit: Included Flushing system: Washdown Installation type: Floorstanding Outlet type: Dual (vario) Shape: Round

#### Dimensions

Length: 360 mm. Width: 615 mm. Height: 780 mm.