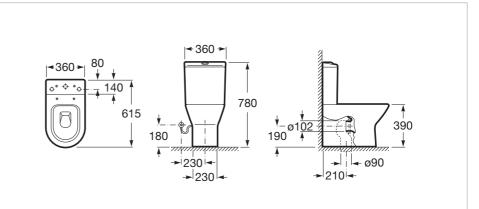

#### **Technical drawings**

#### Dimensions

Length: 360 mm. Width: 615 mm. Height: 780 mm.