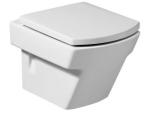

# Hall

## Ref. 346627..0

A design ideal for complex and virtually impossible spaces that adapts perfectly and faces up to the challenges posed by modern-day interiors to achieve a maximum adaptability whose only contribution is positive, without compromising on design.

### Compact vitreous china wall-hung WC with horizontal outlet

#### Compact toilet

Flushing system: Washdown Installation type: Wall-hung Outlet type: Horizontal Shape: Square