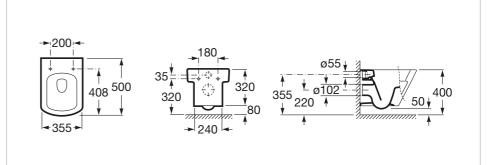

#### Dimensions

Length: 355 mm. Width: 500 mm. Height: 400 mm.

#### **Technical drawings**