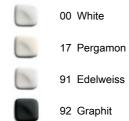

#### Colours and finishes

How to obtain the reference number Replace the ".." with the desired finish code from the list below