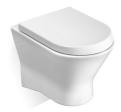

**Nexo** Ref. 346640..0

Two ostensibly conflicting objectives, converge in harmony in this collection: aesthetics and economy. Pieces wrought in several dimensions so that they adapt to all spaces. A contemporary and perfectly-proportioned design that blends subtely into all types of spaces.

## Vitreous china wall-hung WC with horizontal outlet

Fixing kit: Included Flushing system: Washdown Installation type: Wall-hung Outlet type: Horizontal

Outlet type: Horizontal
Shape: Round

## **Dimensions**

Length: 360 mm. Width: 535 mm. Height: 400 mm.