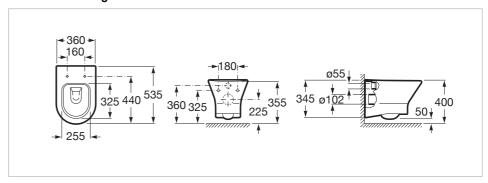

## **Dimensions**

Length: 360 mm. Width: 535 mm. Height: 400 mm.

## **Technical drawings**