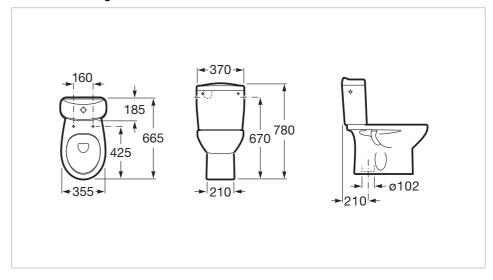

#### **Dimensions**

Length: 355 mm. Width: 665 mm. Height: 780 mm.

## **Technical drawings**