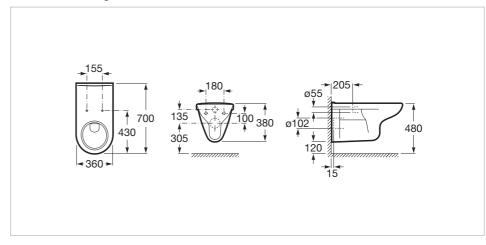

## **Technical drawings**

#### **Dimensions**

Length: 360 mm. Width: 700 mm. Height: 480 mm.