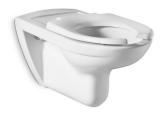

# Vitreous china wall-hung WC with horizontal outlet

Fixing kit: Included
Flushing system: Washdown
Installation type: Wall-hung
Outlet type: Horizontal
Shape: Round

#### **Dimensions**

Length: 360 mm. Width: 700 mm. Height: 480 mm.