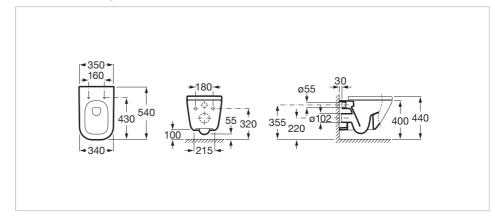

## **Dimensions**

Length: 350 mm. Width: 540 mm. Height: 400 mm.

### **Technical drawings**