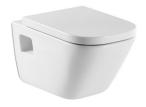

# Vitreous china wall-hung WC with horizontal outlet

Flushing system: Washdown Installation type: Wall-hung Outlet type: Horizontal Shape: Square

## **Dimensions**

Length: 350 mm. Width: 540 mm. Height: 400 mm.

#### Compatible with

801472..4 Soft-closing seat and cover for toilet 801470..4 Seat and cover for toilet

Designed by Antonio Bullo, this collection delivers both a compact and functional style. Its wide range enables one to optimise any bathroom space. Its modern and stylish lines make of it an intelligent choice.