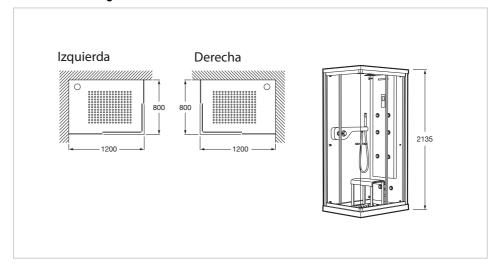

## **Dimensions**

Length: 1200 mm. Width: 800 mm. Height: 2135 mm.

## **Technical drawings**