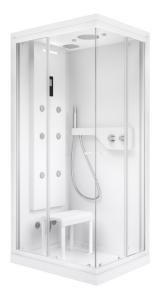

**Zen** Ref. 2H0428000

Fight stress and stimulate cardiovascular circulation with this exclusive hydromassage cabin of sophisticated design and ideal dimensions to transform your bathroom into a space of health and well-being. The perfect solution to pamper our body and enjoy the benefits of hydrotherapy without leaving home.

## CLUB - Hydromassage cabin left (shower jets left side)

Aromatherapy

Cabin type: Hydromassage

Circuit customization

Hydromassage functions: Dorsal, Lumbar,

Neck

Installation type: Corner

Integrated light

Mixer type: Thermostatic

Number of jets: 8

Radio

Screen finish: Clear glass Shape: Rectangular

Steam

Type of doors: Sliding

Type of hydromassage: Relaxing

With roof