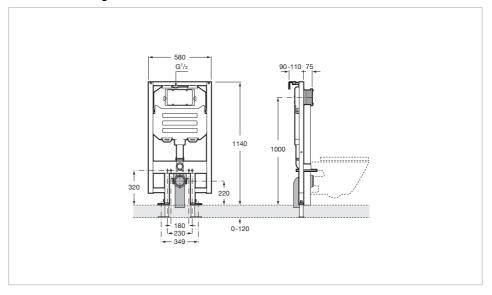

#### Dimensions

Length: 580 mm. Width: 90 mm. Height: 1140 mm.

#### **Technical drawings**