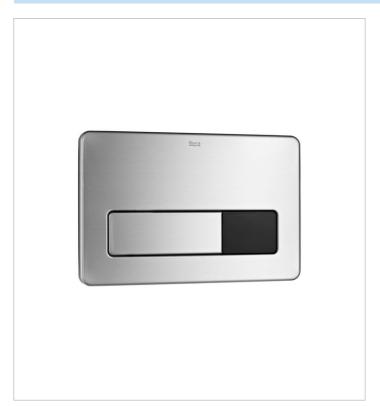

## PL3-E - Electronic stainless steel operating plate for concealed cistern with automatic or manual dual flush

Number of buttons: 1

Recommended for public spaces