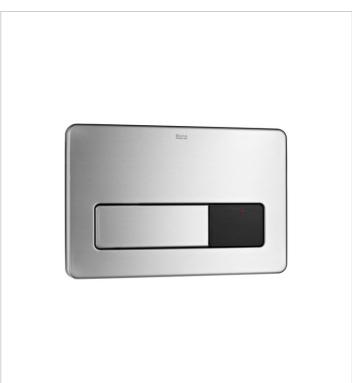

## PL3-E - Electronic stainless steel operating plate for concealed cistern with automatic or manual dual flush

Number of buttons: 1

Recommended for public spaces