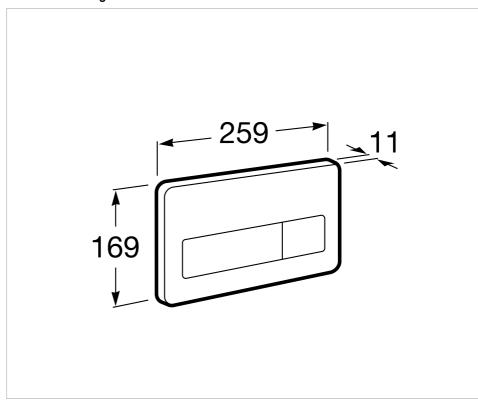

## **Dimensions**

Length: 259 mm. Height: 169 mm.

## **Technical drawings**

In-Wall Ref. 890097400