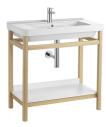

Natura Ref. 851056...

Furniture collection with exposed wooden structure bringing a very natural touch to the bathroom space. The base unit is available with a wide shelf under the washbasin for more storage. The series is completed with a column combining adjustable height shelves with a closed compartment at the bottom.

# Unik (base unit with shelf and basin)

Base unit / Internal shelves: 1

Basin / Taphole configuration: 1 Taphole in the middle

Dimensions / Basin and base unit / Height

(mm): 865

Dimensions / Basin and base unit / Length

(mm): 850

Dimensions / Basin and base unit / Width

(mm): 460

Faucet installation: On the basin Installation type: Floorstanding

Material / Base unit: Chipboard, Natural wood

Material / Basin: Vitreous china