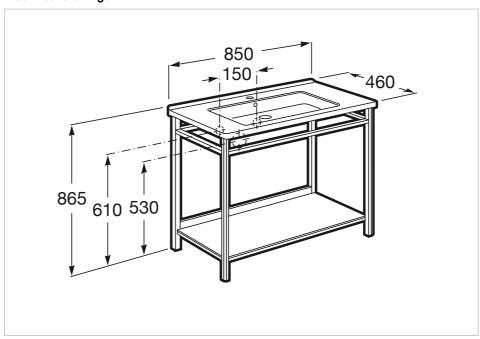

# Unik (base unit with shelf and basin)

Base unit / Internal shelves: 1

Basin / Taphole configuration: 1 Taphole in the middle

Dimensions / Basin and base unit / Height

(mm): 865

Dimensions / Basin and base unit / Length

(mm): 850

Dimensions / Basin and base unit / Width

(mm): 460

Faucet installation: On the basin Installation type: Floorstanding

Material / Base unit: Chipboard, Natural wood

Material / Basin: Vitreous china

#### **Dimensions**

Length: 850 mm. Width: 460 mm. Height: 865 mm.

## **Technical drawings**