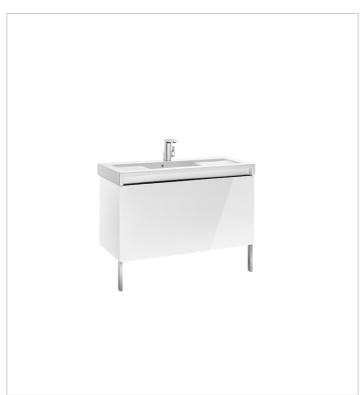

Installation type: Wall-hung, Wall-hung with

legs

## Colours and finishes

## How to obtain the reference number

Replace the ".." with the desired finish code from the list below

396 Textured Yosemite

806 Gloss white