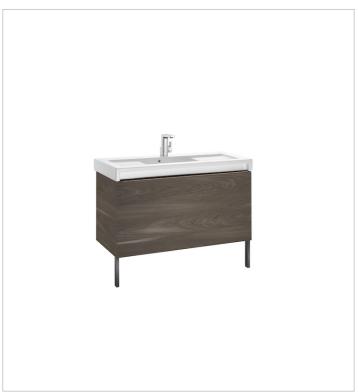

Installation type: Wall-hung, Wall-hung with

legs

## **Dimensions**

Length: 1100 mm. Width: 500 mm. Height: 622 mm.