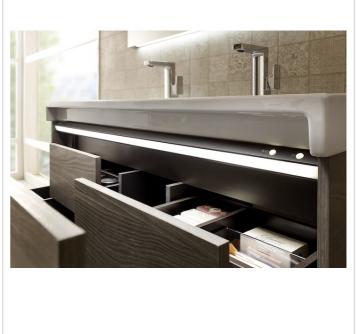

## Base unit / Internal dividers

Base unit / Internal drawers: 1

## Base unit / Internal lighting

Base unit / Structure: Drawers

Basin / Shelf position: On both sides

Basin / Taphole configuration: 1 Taphole in the

middle