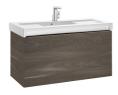

Technology and innovation join in the Stratum base unit. Conectivity is a key factor of the new creation by Roca in bathroom furniture design, a commitment to comfort that includes Bluetooth® speakers, auxiliary socket and internal lighting. Unprecedented features with the aim of keeping us company and making our daily routine more pleasant.

# Unik (base unit and basin)

Base unit / Closing and opening system: Soft

## Bluetooth® speakers

Dimensions / Basin and base unit / Height

(mm): 530

Dimensions / Basin and base unit / Length

(mm): 1100

Dimensions / Basin and base unit / Width

(mm): 500

Faucet installation: On the basin