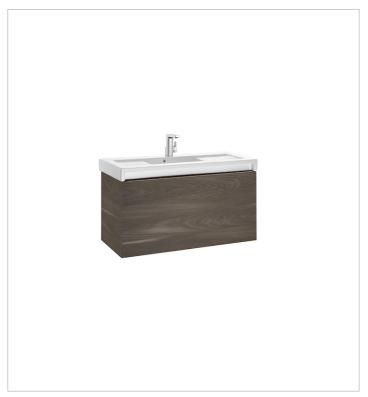

Technology and innovation join in the Stratum base unit. Conectivity is a key factor of the new creation by Roca in bathroom furniture design, a commitment to comfort that includes Bluetooth® speakers, auxiliary socket and internal lighting. Unprecedented features with the aim of keeping us company and making our daily routine more pleasant.

# Unik (base unit and basin)

Base unit / Closing and opening system: Soft

## Bluetooth® speakers

Dimensions / Basin and base unit / Height

(mm): 530

Dimensions / Basin and base unit / Length

(mm): 1100

Dimensions / Basin and base unit / Width

(mm): 500

Faucet installation: On the basin