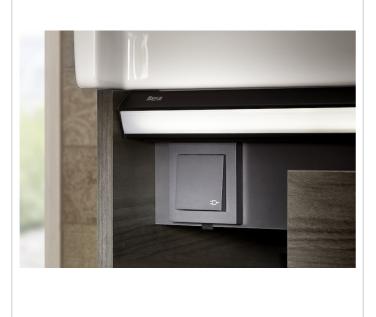

#### Drawer

Base unit / Ingress Protection Rating of the

internal light: IP 44

## Integrated Plug

Material / Base unit: Chipboard, MDF,

Melamine, PVC

Material / Basin: Vitreous china Space saving syphon included