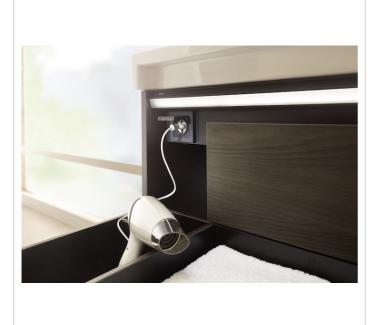

Technology and innovation join in the Stratum base unit. Conectivity is a key factor of the new creation by Roca in bathroom furniture design, a commitment to comfort that includes Bluetooth® speakers, auxiliary socket and internal lighting. Unprecedented features with the aim of keeping us company and making our daily routine more pleasant.

#### Drawer

Base unit / Ingress Protection Rating of the

internal light: IP 44

## Integrated Plug

Material / Base unit: Chipboard, MDF,

Melamine, PVC

Material / Basin: Vitreous china Space saving syphon included