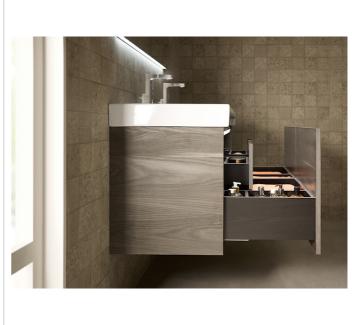

## Base unit / Internal dividers

Base unit / Internal drawers: 1

## Base unit / Internal lighting

Base unit / Structure: Drawers

Basin / Shelf position: On both sides

Basin / Taphole configuration: 1 Taphole in the

middle