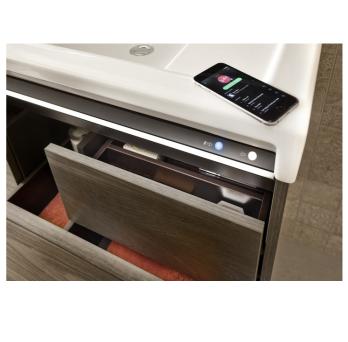

Technology and innovation join in the Stratum base unit. Conectivity is a key factor of the new creation by Roca in bathroom furniture design, a commitment to comfort that includes Bluetooth® speakers, auxiliary socket and internal lighting. Unprecedented features with the aim of keeping us company and making our daily routine more pleasant.

## Bluetooth® speakers

Dimensions / Basin and base unit / Height

(mm): 530

Dimensions / Basin and base unit / Length

(mm): 1100

Dimensions / Basin and base unit / Width

(mm): 500

Faucet installation: On the basin