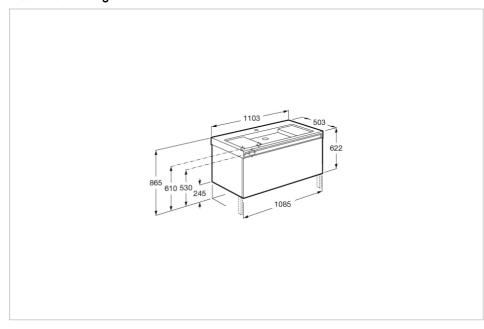

## **Dimensions**

Length: 1100 mm. Width: 500 mm. Height: 622 mm.

## **Technical drawings**