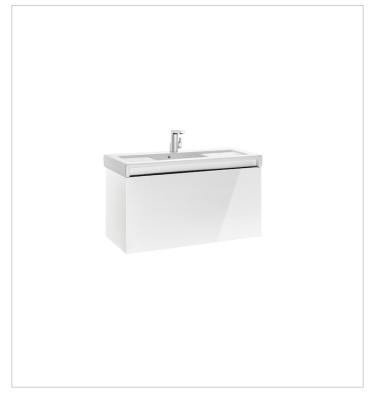

# Unik (base unit and basin)

Base unit / Closing and opening system: Soft

#### and self close drawers

Base unit / Doors and drawers combination: 1

## Bluetooth® speakers

Dimensions / Basin and base unit / Height

(mm): 530

Dimensions / Basin and base unit / Length

(mm): 1100

Dimensions / Basin and base unit / Width

(mm): 500

Faucet installation: On the basin