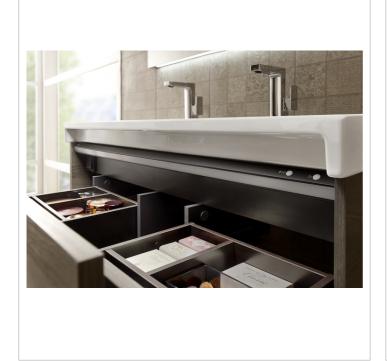

(mm): 530

Dimensions / Basin and base unit / Length

(mm): 1100

Dimensions / Basin and base unit / Width

(mm): 500

Faucet installation: On the basin

Installation type: Wall-hung, Wall-hung with

legs

## Integrated Plug

Material / Base unit: Chipboard, MDF,

Melamine, PVC

Material / Basin: Vitreous china Space saving syphon included

## Colours and finishes

## How to obtain the reference number

Replace the ".." with the desired finish code from the list below



396 Textured Yosemite



806 Gloss white

## **Dimensions**

Length: 1100 mm. Width: 500 mm. Height: 622 mm.

## Includes

327631..0 Wall-hung or vanity vitreous china basin

# Optional

816811336 Optional leg set (x2) 816820409 Organizing box 816819409 Organizing box

## **Technical drawings**