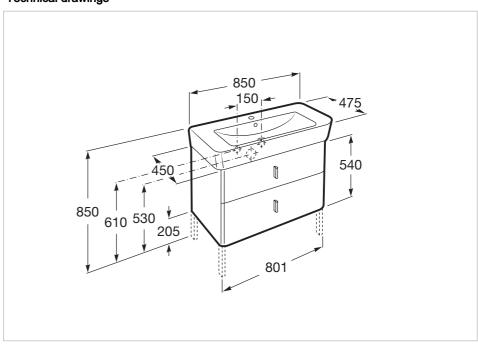

#### **Dimensions**

Length: 850 mm. Width: 470 mm. Height: 715 mm.

#### **Technical drawings**