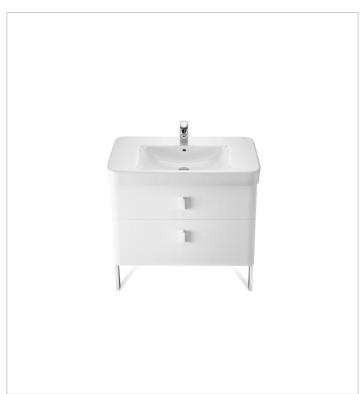

### Senso Square 2.0

Ref. 855789...

The ideal solution for customizing the bathroom space with compact and functional design pieces. A collection that allows the space optimization thanks to its large basins of bold lines combined with spacious drawers that facilitate the distribution of the personal daily objects.

#### How to obtain the reference number

Replace the ".." with the desired finish code from the list below

858 Matt white lacquer

868 Matt black lacquer

886 Matt grey lacquer

896 Matt red lacquer