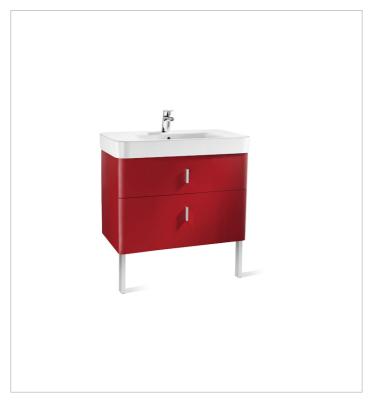

### Senso Square 2.0

Ref. 855789...

The ideal solution for customizing the bathroom space with compact and functional design pieces. A collection that allows the space optimization thanks to its large basins of bold lines combined with spacious drawers that facilitate the distribution of the personal daily objects.

#### How to obtain the reference number

Replace the ".." with the desired finish code from the list below

858 Matt white lacquer

868 Matt black lacquer

886 Matt grey lacquer

896 Matt red lacquer