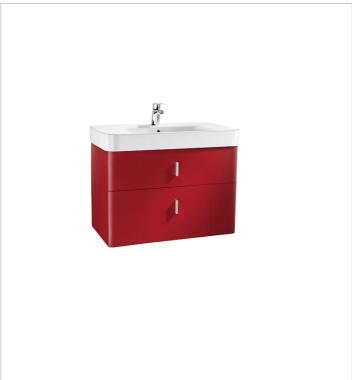

#### How to obtain the reference number

Replace the ".." with the desired finish code from the list below

858 Matt white lacquer

868 Matt black lacquer

886 Matt grey lacquer

896 Matt red lacquer