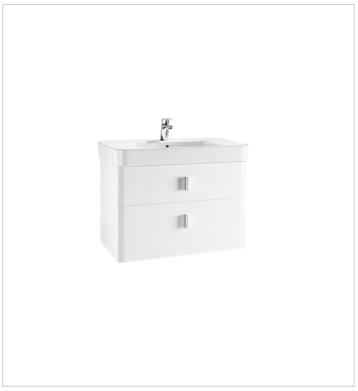

### Senso Square 2.0

Ref. 855789...

The ideal solution for customizing the bathroom space with compact and functional design pieces. A collection that allows the space optimization thanks to its large basins of bold lines combined with spacious drawers that facilitate the distribution of the personal daily objects.

### Unik (base unit and basin)

Base unit / Closing and opening system: Soft

#### and self close drawers

Base unit / Doors and drawers combination: 2

Base unit / Structure: Drawers

#### Basin / Integrated shelf

Basin / Shelf position: On both sides

Basin / Taphole configuration: 1 Taphole in the

#### middle

Dimensions / Basin and base unit / Height

(mm): 715

Dimensions / Basin and base unit / Length

(mm): 850

Dimensions / Basin and base unit / Width

(mm): 470

Faucet installation: On the basin

Installation type: Wall-hung, Wall-hung with

Material / Base unit: MDF Material / Basin: Vitreous china Space saving syphon included