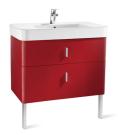

### Senso Square 2.0

Ref. 855789...

The ideal solution for customizing the bathroom space with compact and functional design pieces. A collection that allows the space optimization thanks to its large basins of bold lines combined with spacious drawers that facilitate the distribution of the personal daily objects.

### Unik (base unit and basin)

Base unit / Closing and opening system: Soft

#### and self close drawers

Base unit / Doors and drawers combination: 2

Base unit / Structure: Drawers

#### Basin / Integrated shelf

Basin / Shelf position: On both sides

Basin / Taphole configuration: 1 Taphole in the

#### middle

Dimensions / Basin and base unit / Height

(mm): 715

Dimensions / Basin and base unit / Length

(mm): 850

Dimensions / Basin and base unit / Width

(mm): 470

Faucet installation: On the basin

Installation type: Wall-hung, Wall-hung with

Material / Base unit: MDF Material / Basin: Vitreous china Space saving syphon included