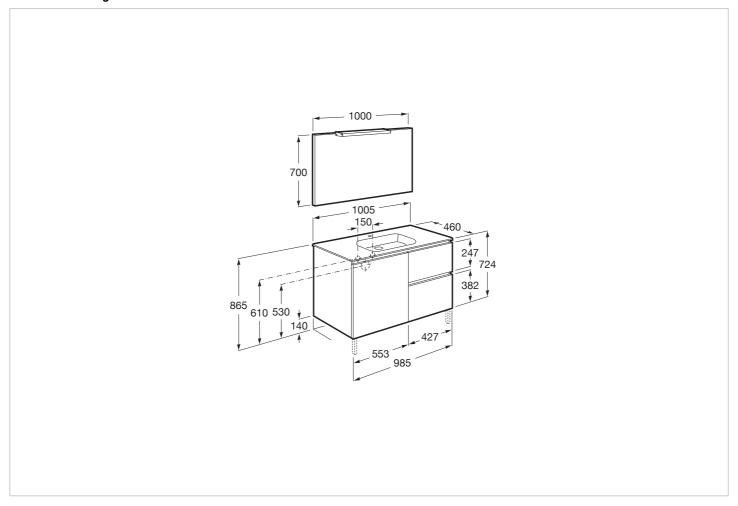

### **Dimensions**

Length: 1000 mm. Width: 460 mm. Height: 724 mm.

# **Technical drawings**

Anima Ref. 851035...

(mm): 1005

Dimensions / Basin and base unit / Width

(mm): 460

Dimensions / Mirror / Height (mm): 700
Dimensions / Mirror / Length (mm): 1000
Dimensions / Mirror / Width (mm): 28
Faucet installation: On the basin