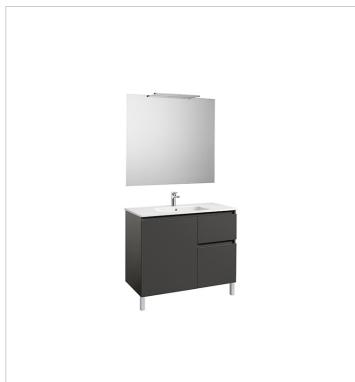

**Anima** Ref. 851035...

Furniture collection outstanding for its great storage capacity. Its combination of doors and fully extractable drawers provides easier access to all the contents and helps keep everything perfectly tidy. The series is completed with a column that harmonises perfectly with the base unit.

# Pack (base unit, basin, mirror and Delight spotlight)

### Base unit / Adjustable height shelves

Base unit / Closing and opening system: Soft

#### close doors, Soft close drawers

Base unit / Doors and drawers combination: 1

### Door and 2 Drawers

Base unit / Door type: Hinged Base unit / Internal shelves: 1

Base unit / Structure: Doors and drawers

### combination

#### Basin / Integrated shelf

Basin / Shelf position: On both sides
Basin / Taphole configuration: 1 Taphole in the
middle

Dimensions / Basin and base unit / Height

(mm): 724

Dimensions / Basin and base unit / Length

(mm): 1005

Dimensions / Basin and base unit / Width

(mm): 460

Dimensions / Mirror / Height (mm): 700
Dimensions / Mirror / Length (mm): 1000
Dimensions / Mirror / Width (mm): 28
Faucet installation: On the basin

Installation type: Wall-hung, Wall-hung with

### legs

Material / Base unit: Chipboard Material / Basin: Vitreous china

Mirror / Ingress Protection Rating of the light:

### IP 44

Mirror / Lighting: Spotlights included

Mirror / Light type: Led
Mirror / Number of lights: 1
Mirror / Power per light (W): 8.6

Space-saving

Space saving syphon included

### **Dimensions**

Length: 1000 mm. Width: 460 mm. Height: 724 mm.