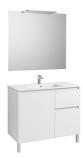

**Anima** Ref. 851035...

Furniture collection outstanding for its great storage capacity. Its combination of doors and fully extractable drawers provides easier access to all the contents and helps keep everything perfectly tidy. The series is completed with a column that harmonises perfectly with the base unit.

# Pack (base unit, basin, mirror and Delight spotlight)