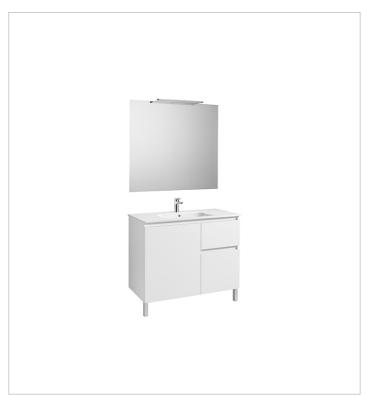

**Anima** Ref. 851035...

Furniture collection outstanding for its great storage capacity. Its combination of doors and fully extractable drawers provides easier access to all the contents and helps keep everything perfectly tidy. The series is completed with a column that harmonises perfectly with the base unit.

# Pack (base unit, basin, mirror and Delight spotlight)