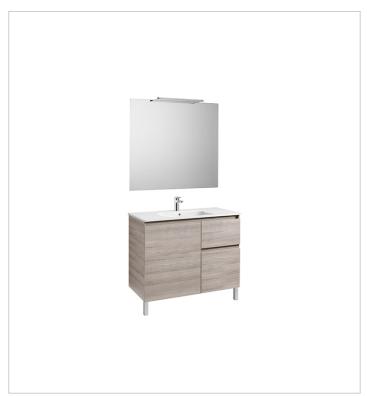

**Anima** Ref. 851035...

Furniture collection outstanding for its great storage capacity. Its combination of doors and fully extractable drawers provides easier access to all the contents and helps keep everything perfectly tidy. The series is completed with a column that harmonises perfectly with the base unit.

# Pack (base unit, basin, mirror and Delight spotlight)

### Base unit / Adjustable height shelves

Base unit / Closing and opening system: Soft

#### close doors, Soft close drawers

Base unit / Doors and drawers combination: 1

### Door and 2 Drawers

Base unit / Door type: Hinged Base unit / Internal shelves: 1

Base unit / Structure: Doors and drawers

### combination

#### Basin / Integrated shelf

Basin / Shelf position: On both sides
Basin / Taphole configuration: 1 Taphole in the
middle

Dimensions / Basin and base unit / Height

(mm): 724

Dimensions / Basin and base unit / Length

(mm): 1005

Dimensions / Basin and base unit / Width

(mm): 460

Dimensions / Mirror / Height (mm): 700
Dimensions / Mirror / Length (mm): 1000
Dimensions / Mirror / Width (mm): 28
Faucet installation: On the basin

Installation type: Wall-hung, Wall-hung with

### legs

Material / Base unit: Chipboard Material / Basin: Vitreous china

Mirror / Ingress Protection Rating of the light:

### IP 44

Mirror / Lighting: Spotlights included

Mirror / Light type: Led
Mirror / Number of lights: 1
Mirror / Power per light (W): 8.6

Space-saving

Space saving syphon included

### **Dimensions**

Length: 1000 mm. Width: 460 mm. Height: 724 mm.