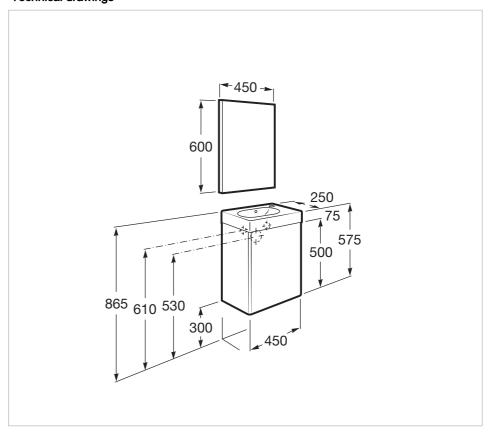

### **Technical drawings**

Mini Ref. 855865...

Mini Ref. 855865...

Basin / Taphole configuration: 1 Taphole on

the right side

Dimensions / Mirror / Height (mm): 600
Dimensions / Mirror / Length (mm): 450
Dimensions / Mirror / Width (mm): 10
Faucet installation: On the basin
Installation type: Wall-hung
Material / Basin: Vitreous china

#### **Dimensions**

Length: 450 mm. Width: 250 mm. Height: 575 mm.