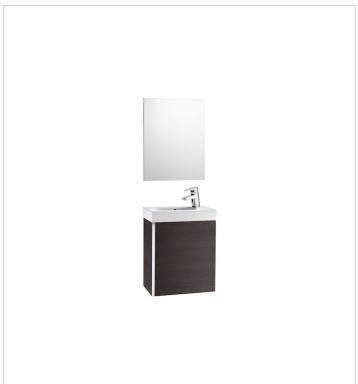

Mini Ref. 855865...

The most versatile furniture solution for small spaces.

# Pack with mirror (base unit, basin and mirror)

Base unit / Closing and opening system: Soft and self close doors

Base unit / Doors and drawers combination: 1

Door

Base unit / Door type: Hinged Base unit / Internal shelves: 1 Base unit / Structure: Doors

Basin / Taphole configuration: 1 Taphole on

the right side

Dimensions / Mirror / Height (mm): 600
Dimensions / Mirror / Length (mm): 450
Dimensions / Mirror / Width (mm): 10
Faucet installation: On the basin
Installation type: Wall-hung
Material / Basin: Vitreous china

#### **Dimensions**

Length: 450 mm. Width: 250 mm. Height: 575 mm.