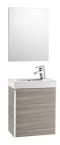

Mini Ref. 855865...

The most versatile furniture solution for small spaces.

# Pack with mirror (base unit, basin and mirror)

Base unit / Closing and opening system: Soft and self close doors

Base unit / Doors and drawers combination: 1

Door

Base unit / Door type: Hinged Base unit / Internal shelves: 1 Base unit / Structure: Doors

Basin / Taphole configuration: 1 Taphole on

the right side

Dimensions / Mirror / Height (mm): 600
Dimensions / Mirror / Length (mm): 450
Dimensions / Mirror / Width (mm): 10
Faucet installation: On the basin
Installation type: Wall-hung
Material / Basin: Vitreous china

#### **Dimensions**

Length: 450 mm. Width: 250 mm. Height: 575 mm.