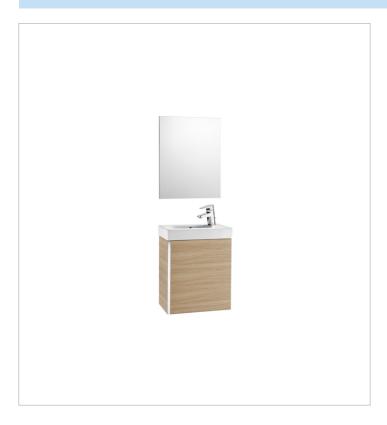

Mini Ref. 855865...

The most versatile furniture solution for small spaces.

# Pack with mirror (base unit, basin and mirror)

Base unit / Closing and opening system: Soft and self close doors

Base unit / Doors and drawers combination: 1

Door

Base unit / Door type: Hinged Base unit / Internal shelves: 1 Base unit / Structure: Doors

Basin / Taphole configuration: 1 Taphole on

the right side

Dimensions / Mirror / Height (mm): 600
Dimensions / Mirror / Length (mm): 450
Dimensions / Mirror / Width (mm): 10
Faucet installation: On the basin
Installation type: Wall-hung
Material / Basin: Vitreous china

#### **Dimensions**

Length: 450 mm. Width: 250 mm. Height: 575 mm.