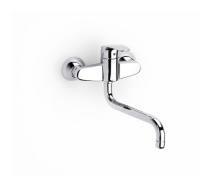

## Wall-mounted kitchen sink mixer with swivel spout

Aerator type: Integrated aerator Application place: Kitchen sink

Finish: Chrome

Installation type: Wall-mounted

Maximum width between connections (mm):

166

Minimum width between connections (mm):

134

Spout length (mm): 252 Spout position: Low

Swivel spout

Type of cartridge: Ceramic Water connection thread: 1/2"