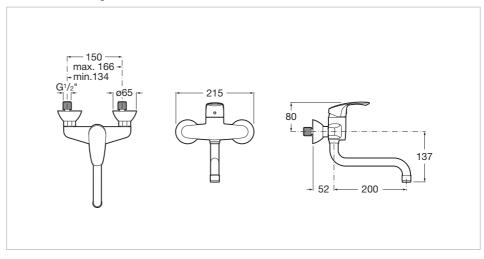

## **Technical drawings**

## Wall-mounted kitchen sink mixer with swivel spout

Aerator type: Integrated aerator Application place: Kitchen sink

Finish: Chrome

Installation type: Wall-mounted

Maximum width between connections (mm):

166

Minimum width between connections (mm):

134

Spout length (mm): 252 Spout position: Low

Swivel spout

Type of cartridge: Ceramic Water connection thread: 1/2"