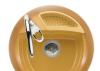

# Silacryl single bowl kitchen sink

Installation type: Inset / Countertop Material: Silacryl Number of bowls: 1 Shape: Round

Robust and long-lasting, this collection brings a breath of youthful fresh air to the kitchen. A versatile, simple and clean-cut design, for spaces where convenience and practicality are the kitchen's signs of identity. Lively, warm and urbane, with it, functionality is the maximum expression of its design.

### **Dimensions**

Length: 510 mm. Width: 510 mm. Height: 190 mm.