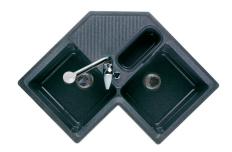

# Silacryl double bowl kitchen sink

### Drainer

Installation type: Inset / Countertop

Material: Silacryl Number of bowls: 2 Shape: Corner

## Dimensions

Length: 830 mm. Width: 830 mm. Height: 240 mm.