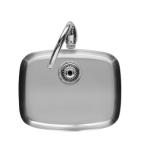

## Stainless steel single bowl kitchen sink

Installation type: Under-worktop / Undercountertop Material: Stainless steel Number of bowls: 1 Shape: Rectangular

# Ref. 87011050.

BP

The gentle and curvaceous lines of this series imbue the kitchen with style. Beauty and practicality are inherent to each one of the pieces that make up a versatile and compact collection.