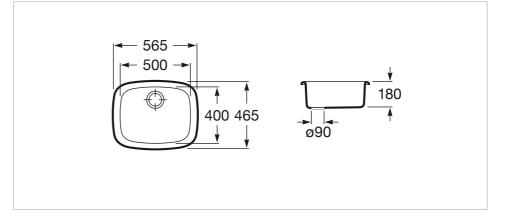

#### Dimensions

Length: 565 mm. Width: 465 mm. Height: 180 mm.

#### **Technical drawings**