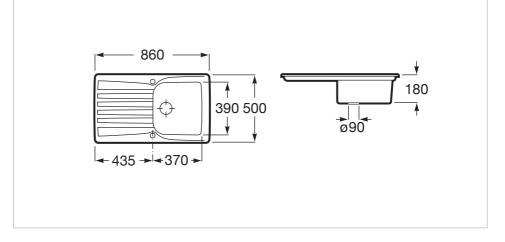

### Colours and finishes

How to obtain the reference number Replace the ".." with the desired finish code from the list below

Dimensions

Length: 860 mm. Width: 500 mm. Height: 180 mm.

#### **Technical drawings**