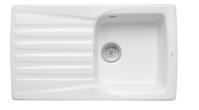

## Fireclay single bowl kitchen sink

#### Drainer

Installation type: Inset / Countertop Material: Fireclay Number of bowls: 1 Reversible Shape: Rectangular

### Colours and finishes

How to obtain the reference number Replace the ".." with the desired finish code from the list below

Dimensions

Length: 860 mm. Width: 500 mm. Height: 180 mm.