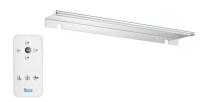

Smartlight Ref. 813072000

The intelligent LED spotlights collection. Its remote control allows a direct access to three different light scenarios: makeup, shaving and ambient. It also allows a customized progressive regulation of the light temperature and instensity.

## LED Spotlight with adjustable intensity and temperature

Finish: Polished

Ingress Protection Rating: IP 44 Installation type: Mirror hung

Light type: Led Material: Metal Position: Horizontal Power (W): 12 Sustainable product