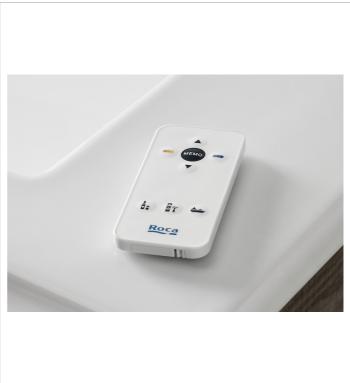

Smartlight Ref. 813072000

The intelligent LED spotlights collection. Its remote control allows a direct access to three different light scenarios: makeup, shaving and ambient. It also allows a customized progressive regulation of the light temperature and instensity.