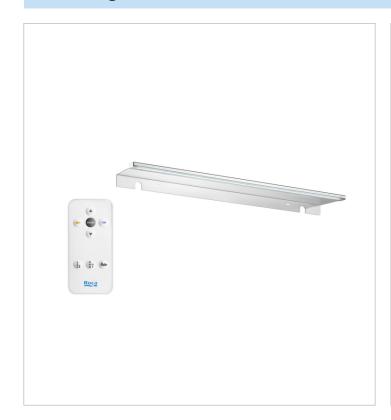

Smartlight Ref. 813072000

The intelligent LED spotlights collection. Its remote control allows a direct access to three different light scenarios: makeup, shaving and ambient. It also allows a customized progressive regulation of the light temperature and instensity.

## LED Spotlight with adjustable intensity and temperature

Finish: Polished

Ingress Protection Rating: IP 44 Installation type: Mirror hung

Light type: Led Material: Metal Position: Horizontal Power (W): 12 Sustainable product

## **Dimensions**

Length: 500 mm. Width: 113 mm. Height: 51 mm.

Smartlight Ref. 813072000