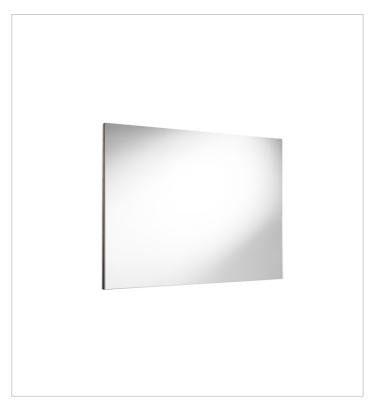

## Mirror

Frame material: Melamine Installation type: Wall-hung Mirror orientation: Horizontal Shape: Rectangular

#### **Dimensions**

Length: 1200 mm. Width: 19 mm. Height: 600 mm.