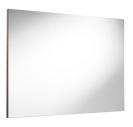

## Mirror

Frame material: Melamine Installation type: Wall-hung Mirror orientation: Horizontal Shape: Rectangular

#### **Dimensions**

Length: 1200 mm. Width: 19 mm. Height: 600 mm.