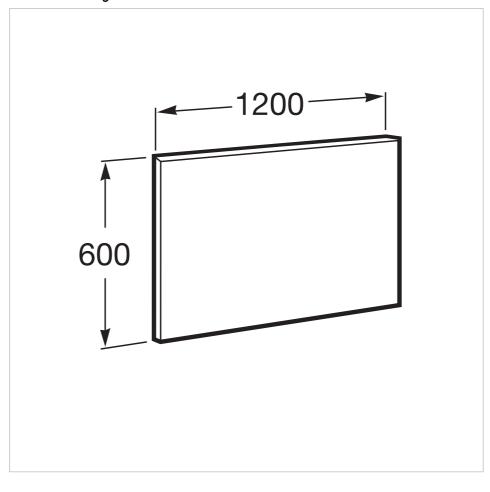

#### **Dimensions**

Length: 1200 mm. Width: 19 mm. Height: 600 mm.

## **Technical drawings**

Victoria Basic Ref. 856683...