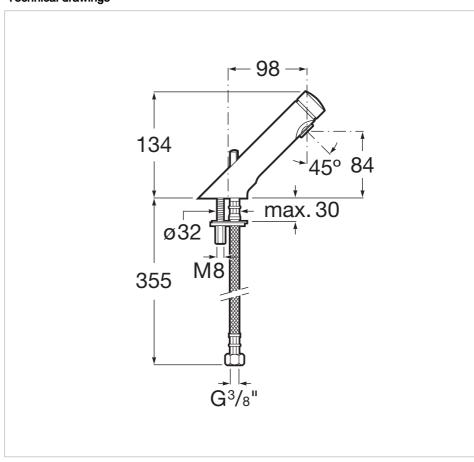

differenciate themselves: hotels, VIP areas, etc. Ergonomic shapes of this collection avoid water splashes on the shelf and taken together comprise a highly integrated and elegant design. Due to the SOFT push button, this line is a user-friendly solution for elderly people and children.

## Self-closing deck-mounted basin mixer with push-button and lateral handle for temperature regulation

## Adjustable flow time

Aerator type: Integrated aerator Application place: Basin Faucet type: Mixer faucet

Finish: Chrome

Flow rate (I/min - 3 bar): 3
Installation type: Deck-mounted

Push-button opening

Recommended for public spaces

Sustainable product

Temperature control: Mechanical mixer

Vandal proof

Water and energy saving

Water connection thread: 3/8"









## **Technical drawings**