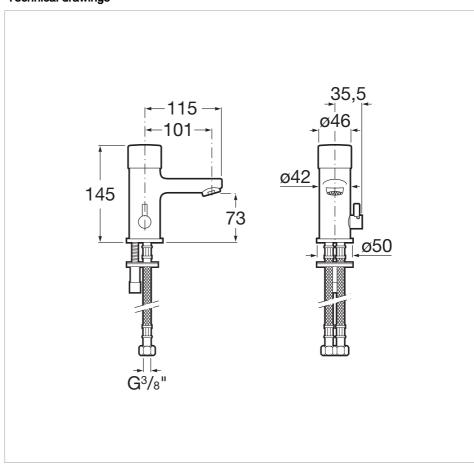

Sprint Ref. 5A3124C00



Durability, strength, efficiency and saving all serve to define each one of these pieces. Simplicity, elegance and functionality that can be adapted to any style or atmosphere, perfect for the most demanding user.

## Self-closing deck-mounted basin mixer with aerator, push button, lateral handle for temperature regulation

Aerator type: Integrated aerator Application place: Basin Faucet type: Mixer faucet

Finish: Chrome

Flow rate (I/min - 3 bar): 6
Installation type: Deck-mounted

Push-button opening

Recommended for public spaces

Sustainable product

Temperature control: Mechanical mixer

Vandal proof

Water and energy saving Water connection thread: 3/8"





## **Technical drawings**